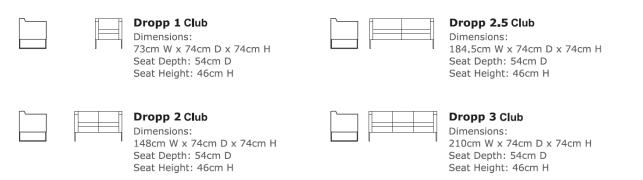

## Dropp

- A Slim arm design in 3 styles
- B Fixed seat and back cushions
- C Polished chrome Sled base
- D Heavy duty commercial frame