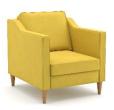

## Dropp home

- A Slim arm with piping detail
- B Soft padded seat and back cushions
- C Tapered wood legs
- D Heavy duty commercial frame
- E Drop arm detail

DRH-1 Dimensions: 80cm W x 90cm D x 80cm H Seat Depth: 55cm Seat Height: 45cm H