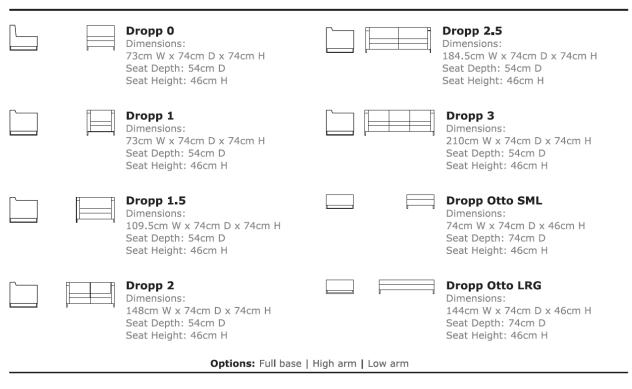

## Dropp

- A Slim arm design in 3 styles
- B Fixed seat and back cushions
- C Polished chrome Sled base
- D Heavy duty commercial frame