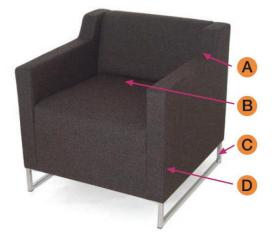

## Dropp

- A Slim arm design in 3 styles
- B Fixed seat and back cushions
- C Polished chrome Sled base
- D Heavy duty commercial frame