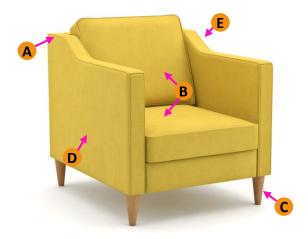

## Dropp home

- A Slim arm with piping detail
- B Soft padded seat and back cushions
- C Tapered wood legs
- D Heavy duty commercial frame
- E Drop arm detail

DRH-1 Dimensions: 80cm W x 90cm D x 80cm H Seat Depth: 55cm Seat Height: 45cm H