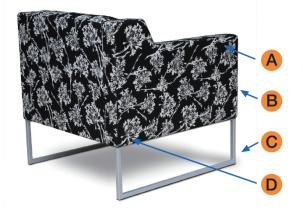

## Dropp club

- A Slim arm design in 2 styles
- B Fixed seat and back cushions
- C High leg powder coated frame
- D Heavy duty commercial frame

Options: High arm | Low arm | Leg base in Custom powder coat colours